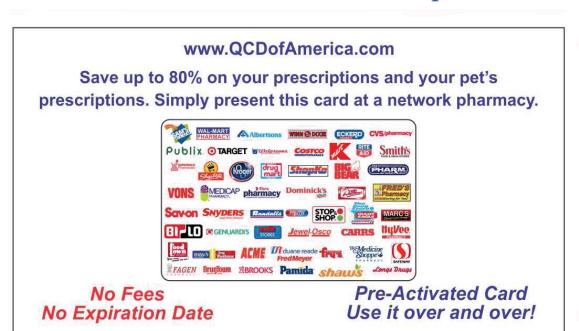

## QCD of America Discount Prescription Card

- ✓ Up to 80% on generic medications.
- ✓ Up to 20% on name brand prescriptions.
- ✓ Up to 80% on your PET medications.
- ✓ Unlike many other programs and discounts, QCD Wellness Rx Card is FREE to people of ALL AGES.

This is NOT an insurance program or membership club. Your FREE Discount Drug Card simply entitles you to a discount off the purchase price of prescription drugs. QCD Discount RX Card is administered by RxCareCard.

To print your card, visit www.QCDofAmerica.com and click on Wellness Program!