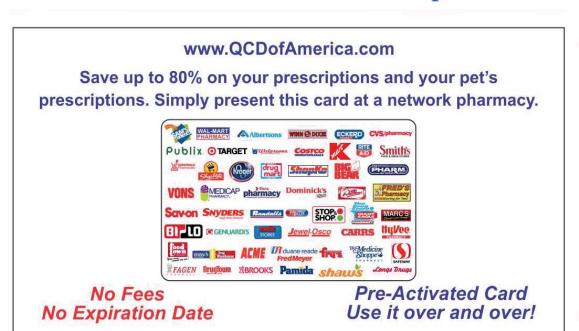

# QCD of America Discount Prescription Card

- ✓ Up to 80% on generic medications.
- ✓ Up to 20% on name brand prescriptions.
- ✓ Up to 80% on your PET medications.
- ✓ Unlike many other programs and discounts, QCD Wellness Rx Card is FREE to people of ALL AGES.

This is NOT an insurance program or membership club. Your FREE Discount Drug Card simply entitles you to a discount off the purchase price of prescription drugs. QCD Discount RX Card is administered by RxCareCard.

To print your card, visit www.QCDofAmerica.com and click on Wellness Program!