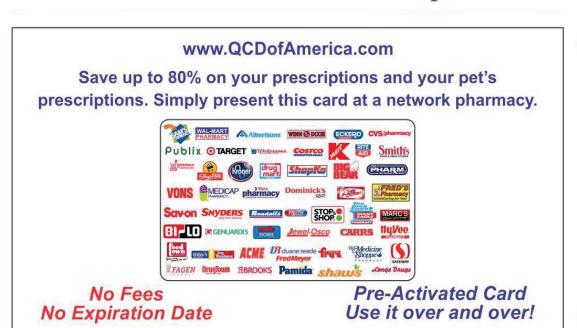

## QCD of America Discount Prescription Card

- ✓ Up to 80% on generic medications.
- ✓ Up to 20% on name brand prescriptions.
- ✓ Up to 80% on your PET medications.
- ✓ Unlike many other programs and discounts, QCD Wellness Rx Card is FREE to people of ALL AGES.

This is NOT an insurance program or membership club. Your FREE Discount Drug Card simply entitles you to a discount off the purchase price of prescription drugs. QCD Discount RX Card is administered by RxCareCard.

To print your card, visit www.QCDofAmerica.com and click on Wellness Program!