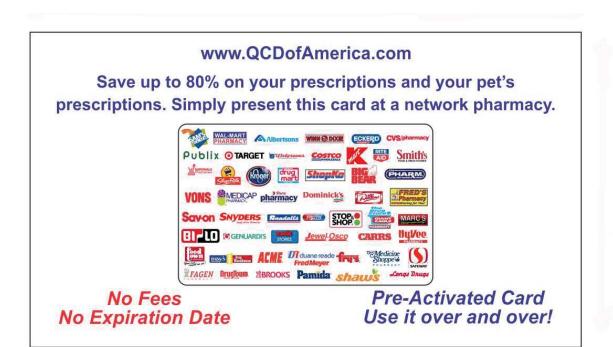

## QCD of America Discount Prescription Card

- ✓ Up to 80% on generic medications
- Up to 20% on name brand prescriptions
- Up to 80% on your PET'S medications too!
- Unlike many other programs and discounts,QCD Wellness Rx Card is FREE to people of ALL AGES
- This is NOT an insurance program or membership club Your FREE discount drug card simply entitles you to a discount off the purchase price of prescription drugs

**Dental Networks** 

Available at www.QCDofAmerica.com

Vision Networks

Available at www.davisvision.com