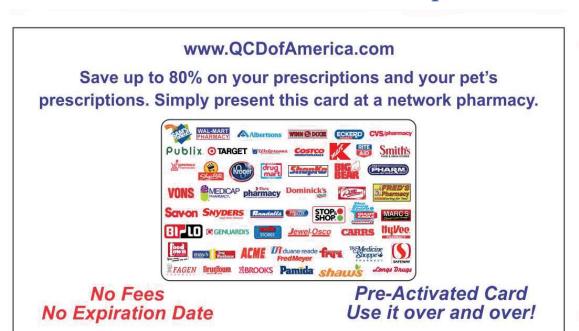

## Aldine ISD

The QCD of America Dental & Vision Benefit Program is a managed cost program offering a large selection of highly qualified private practice dental and optical professionals.

# QCD of America Discount Prescription Card

- ✓ Up to 80% on generic medications.
- ✓ Up to 20% on name brand prescriptions.
- ✓ Up to 80% on your PET medications.
- ✓ Unlike many other programs and discounts, QCD Wellness Rx Card is FREE to people of ALL AGES.

To print your card, visit www.QCDofAmerica.com and click on Wellness Program!