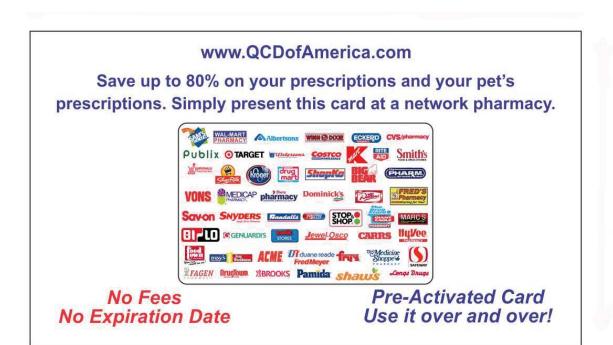

### QCD of America Discount Prescription Card

- ✓ Up to 80% on generic medications
- Up to 20% on name brand prescriptions
- Up to 80% on your PET'S medications too!
- Unlike many other programs and discounts,QCD Wellness Rx Card is FREE to people of ALL AGES
- This is NOT an insurance program or membership club Your FREE discount drug card simply entitles you to a discount off the purchase price of prescription drugs